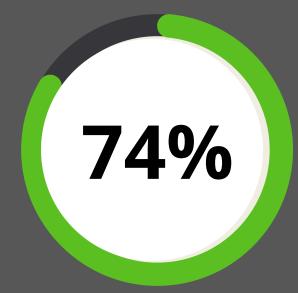

## REMOTE WORK IS HERE TO STAY

74% OF COMPANIES SAY THEY PLAN TO SHIFT TO MORE REMOTE WORK POST COVID<sup>\*</sup>

54% OF HR LEADERS INDICATED THAT POOR TECHNOLOGY AND/OR INFRASTRUCTURE FOR REMOTE WORKING IS THE BIGGEST BARRIER TO EFFECTIVE REMOTE WORKING IN THEIR ORGANISATION\*