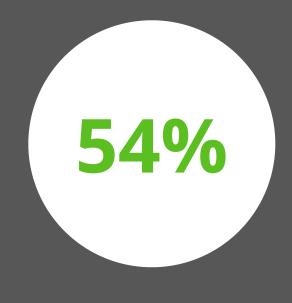

## REMOTE WORK IS HERE TO STAY

74% OF COMPANIES SAY THEY PLAN TO SHIFT TO MORE REMOTE WORK POST COVID<sup>\*</sup>

54% OF HR LEADERS INDICATED THAT POOR TECHNOLOGY AND/OR INFRASTRUCTURE FOR REMOTE WORKING IS THE BIGGEST BARRIER TO EFFECTIVE REMOTE WORKING IN THEIR ORGANISATION\*