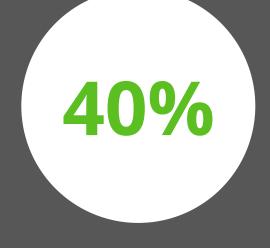

REMOTE WORKERS ARE UP TO 40% MORE PRODUCTIVE THAN PEOPLE WHO WORK IN CORPORATE OFFICES\*

\*GARTNER REPORT WHAT CIOS NEED TO KNOW ABOUT MANAGING REMOTE AND VIRTUAL TEAMS THROUGH THE COVID-19 CRISIS